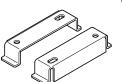

## COMPONENT PARTS

Bracket for sheet metal: 2 pcs (thickness: 0.5 - 3.2 mm)

Truss head screw M5x12: 4 pcs

TTTT