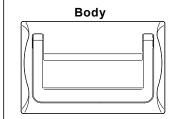

## ABOUT THE PRODUCT

- This can be used as a handle for cases or doors.
- Spring powered to automatically close when hands are removed.
- ■Load capacity: 980 N (100 kgf)