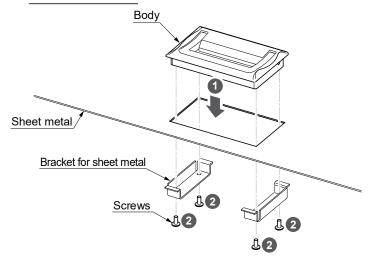

## For sheet metal

## COMPONENT PARTS

Bracket for sheet metal: 2 pcs (thickness: 0.5 - 3.2 mm)

Truss head screw M5x12: 4 pcs

TTTT