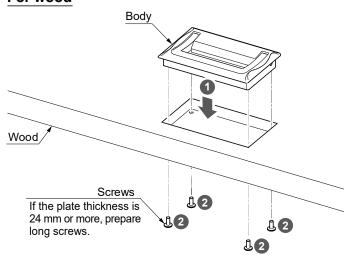

# LAMP HCT-150 INSTALLATION INSTRUCTIONS STAINLESS STEEL TRUNK HANDLE

Thank you for using our product. Before installation, please read this manual thoroughly to ensure correct installation. Please keep this manual at hand for future reference.

## ABOUT THE PRODUCT

- This can be used as a handle for cases or doors.
- Spring powered to automatically close when hands are removed.
- ■Load capacity: 980 N (100 kgf)

## COMPONENT PARTS



Bracket for sheet metal: 2 pcs (thickness: 0.5 - 3.2 mm)



Truss head screw M5x12: 4 pcs

TTTT

## **CUTOUT DIMENSIONS**

### For sheet metal



#### For wood



## **INSTALLATION PROCEDURE**

## For sheet metal



#### For wood



## FOR YOUR SAFETY AND CORRECT INSTALLATION

#### Meaning of symbols





**Prohibited** 



Required

## ⚠ Caution : If not followed, injury or damage may result.

O Do not use this product for any purpose or applications that are outside the specifications of this manual. Do not disassemble this product.

Screw locking is not used. Periodically check and retighten the screws.

The load capacity only refers to the product itself. Install the product in a location with sufficient strength.

SUGATSUNE KOGYO INDIA PRIVATE LIMITED

#### SUGATSUNE KOGYO CO.,LTD

Tokyo, JAPAN Shanghai, CHINA Phone: +81 (0)3 3866 2260 E-mail:export@sugatsune.co.jp Phone: +86 21 3632 1858

SUGATSUNE KOGYO (UK) LTD

SUGATSUNE EUROPE GmbH

Düsseldorf, GERMANY Phone: +49 211 53812900 E-mail:sales@sugatsune.eu

###