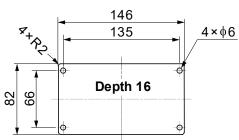

# LAMP HCT-150 INSTALLATION INSTRUCTIONS STAINLESS STEEL TRUNK HANDLE

Thank you for using our product. Before installation, please read this manual thoroughly to ensure correct installation. Please keep this manual at hand for future reference.

## ABOUT THE PRODUCT

- This can be used as a handle for cases or doors.
- Spring powered to automatically close when hands are removed.
- ■Load capacity: 980 N (100 kgf)

## COMPONENT PARTS



Bracket for sheet metal: 2 pcs (thickness: 0.5 - 3.2 mm)



Truss head screw M5x12: 4 pcs

TTTT

## **CUTOUT DIMENSIONS**

### For sheet metal



#### For wood



## **INSTALLATION PROCEDURE**

## For sheet metal



#### For wood



## FOR YOUR SAFETY AND CORRECT INSTALLATION

#### Meaning of symbols





**Prohibited** 



Required

## ⚠ Caution : If not followed, injury or damage may result.

O Do not use this product for any purpose or applications that are outside the specifications of this manual. Do not disassemble this product.

Screw locking is not used. Periodically check and retighten the screws.

The load capacity only refers to the product itself. Install the product in a location with sufficient strength.

SUGATSUNE KOGYO INDIA PRIVATE LIMITED

#### SUGATSUNE KOGYO CO.,LTD

Tokyo, JAPAN Shanghai, CHINA Phone: +81 (0)3 3866 2260 E-mail:export@sugatsune.co.jp Phone: +86 21 3632 1858

SUGATSUNE KOGYO (UK) LTD

SUGATSUNE EUROPE GmbH

Düss