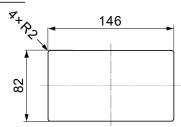

# LAMP HCT-150 INSTALLATION INSTRUCTIONS STAINLESS STEEL TRUNK HANDLE

Thank you for using our product. Before installation, please read this manual thoroughly to ensure correct installation. Please keep this manual at hand for future reference.

## ABOUT THE PRODUCT

- This can be used as a handle for cases or doors.
- Spring powered to automatically close when hands are removed.
- ■Load capacity: 980 N (100 kgf)

## COMPONENT PARTS



Bracket for sheet metal: 2 pcs (thickness: 0.5 - 3.2 mm)



Truss head screw M5x12: 4 pcs

TTTT

## **CUTOUT DIMENSIONS**

### For sheet metal



#### For wood



## **INSTALLATION PROCEDURE**

## For sheet metal



#### For wood



## FOR YOUR SAFETY AND CORRECT INSTALLATION

#### Meaning of symbols





**Prohibited** 



Required

## ⚠ Caution : If not followed, injury or damage may result.

O Do not use this product for any purpose or applications that are outside the specifications of this manual. Do not disassemble this product.

Screw locking is not used. Periodically check and retighten the screws.

The load capacity only refers to the product itself. Install the product in a location with sufficient strength.

SUGATSUNE KOGYO INDIA PRIVATE LIMITED

#### SUGATSUNE KOGYO CO.,LTD

Tokyo, JAPAN Shanghai, CHINA Phone: +81 (0)3 3866 2260 E-mail:export@sugatsune.co.jp Phone: +86 21 3632 1858

SUGATSUNE KOGYO (UK) LTD

SUGATSUNE